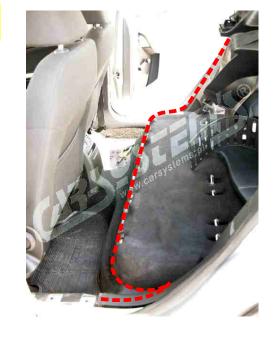

### 5

Loosen the rear door sill paying attention to the places where lugs are mounted and pull the beam to the front.

www.carsystems.eu