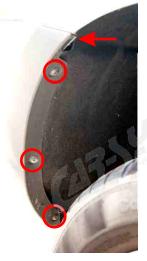

# 1

Begin with dismantling rear bumper. Remove screws in the wheel housings indicated on the photo.

Then remove screws from bottom of the bumper loosen the masking skirt under lams in order to remove other screws.