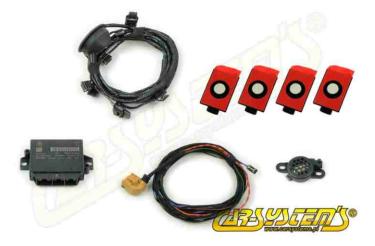

#### Rear Parktronic system assembly manual v. 1.0.

| The bundle includes: |                 |
|----------------------|-----------------|
| 2 pcs                | Beams           |
| 1 pcs                | PDC Module      |
| 4 pcs                | Sensors         |
| 4 pcs                | Holders         |
| 1 pcs                | Buzzer          |
| 1 pcs                | Assembly manual |