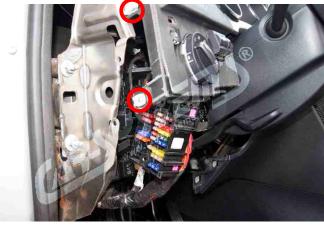

## 8

After taking off the cover remove the fuse box and connect to the wire where power activates after turning the key.

www.carsystems.eu