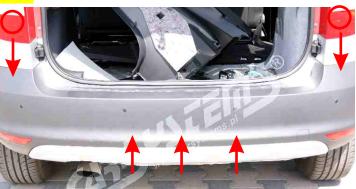

# 1

Begin with dismantling rear bumper. Remove screws in the wheel housings indicated on the photo.

Then remove screws from bottom of the bumper loosen the masking skirt under lams in order to remove other screws.