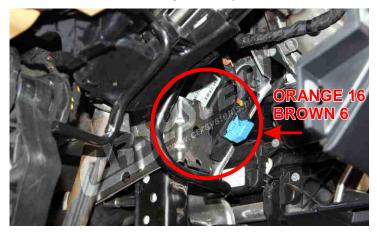

#### Skoda Yeti - PDC - Assembly manual

B

Find gateway module which is located above the accelerator pedal.

Solder wires:

- •Orange wire from the Parktronic beam to the socket number 16 in gateway.
- Brown wire from the Parktronic beam to the socket number 6 in gateway.