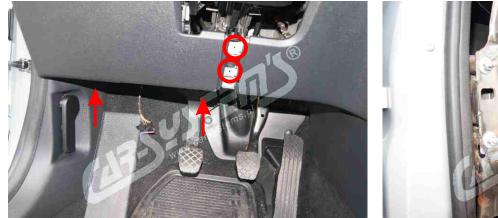

## 6

Detach the handle for opening front hood and remove the screw located right below it. Remove the threshold board and pull the beam towards fuse box.

7

Remove screws indicated on the photo in order to take off the cover under steering wheel.