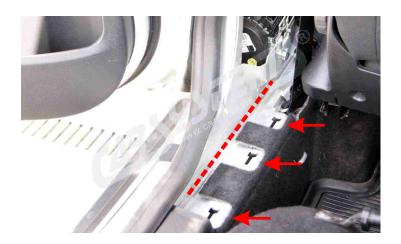

## 6

Detach the handle for opening front hood and remove the screw located right below it. Remove the threshold board and pull the beam towards fuse box.

7

Remove screws indicated on the photo in order to take off the cover under steering wheel.