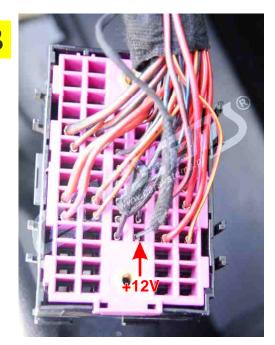

## 8

After taking off the cover remove the fuse box and connect to the wire where power activates after turning the key.

www.carsystems.eu