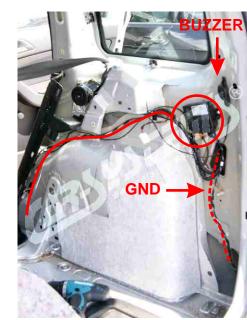

## 4

After pulling the beam in a lid go through a rubber grommet towards the trunk, dismantle the right side and get down with the beam towards the rear seats.