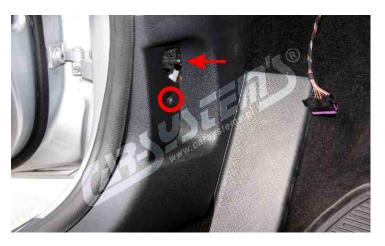

# 1

Begin with dismantling rear bumper. Remove screws in the wheel housings indicated on the photo.

Then remove screws from bottom of the bumper loosen the masking skirt under lams in order to remove other screws.