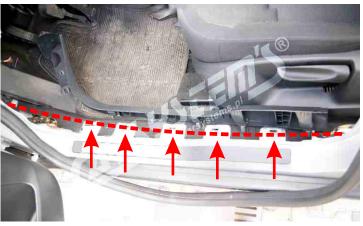

### 5

Loosen the rear door sill paying attention to the places where lugs are mounted and pull the beam to the front.

www.carsystems.eu