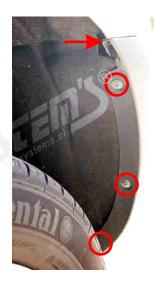

# 1

Begin with dismantling rear bumper. Remove screws in the wheel housings indicated on the photo.

Then remove screws from bottom of the bumper loosen the masking skirt under lams in order to remove other screws.