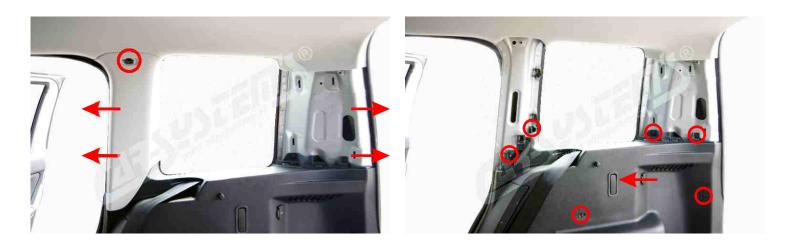

2

Loosen the upper masking skirts where the masking skirt next to the rear pillar holds on one screw which should be removed.

Then drill holes for sensors. Each hole will be marked on the bumper. Assemble holders, connect beam and pull it through to the right rear side.

Remove other marked screws in order to remove the right rear side of the cover.